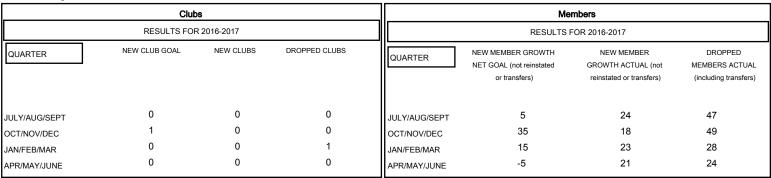

## District 5 SE

Results as of: 5/31/2017

GMT: Judy Hankom LOCATION SOUTH DAKOTA GMT CA

| DROPPED CLUBS: 1  DROPPED MEMBERS |          | 29 CLUBS OF 49 ADDED 1 OR MORE<br>NEW MEMBERS | GENDER DISTRIBU<br>MALE<br>FEMALE | UTION<br>957 (71.85%)<br>375 (28.15%) |     |
|-----------------------------------|----------|-----------------------------------------------|-----------------------------------|---------------------------------------|-----|
| DECEASED                          | 29       | CLICK HERE FOR CUMULATIVE  MEMBERSHIP DATA    | TOTAL FAMILY UNIT MEMBERS         |                                       | 203 |
| CLUB CANCELLED OTHER              | 2<br>117 |                                               | FAMILY MEMBERS PAYING HALF DUES   |                                       | 102 |
| TOTAL                             | 148      |                                               | 5525                              |                                       |     |