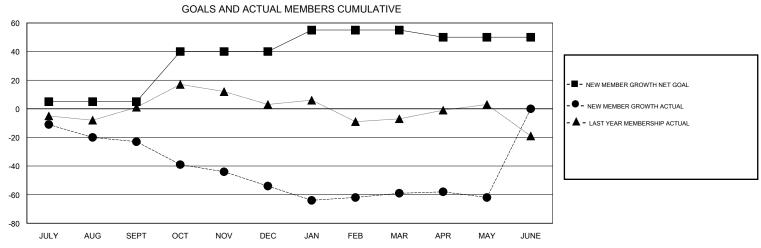

## District 5 SE

Results as of: 5/31/2017

GMT: Judy Hankom LOCATION SOUTH DAKOTA GMT CA

| DROPPED CLUBS: 1  DROPPED MEMBERS |          | 29 CLUBS OF 49 ADDED 1 OR MORE<br>NEW MEMBERS | GENDER DISTRIBU<br>MALE<br>FEMALE | UTION<br>957 (71.85%)<br>375 (28.15%) |     |
|-----------------------------------|----------|-----------------------------------------------|-----------------------------------|---------------------------------------|-----|
| DECEASED                          | 29       | CLICK HERE FOR CUMULATIVE  MEMBERSHIP DATA    | TOTAL FAMILY UNIT MEMBERS         |                                       | 203 |
| CLUB CANCELLED OTHER              | 2<br>117 |                                               | FAMILY MEMBERS PAYING HALF DUES   |                                       | 102 |
| TOTAL                             | 148      |                                               | 5525                              |                                       |     |